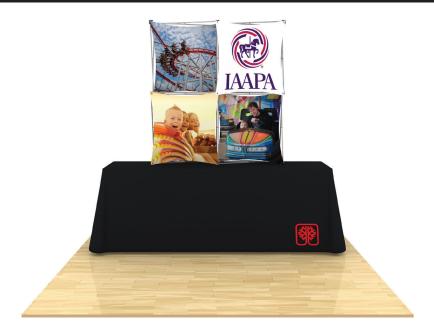

## 3D Snap 2x2 Table Top Display • 3DSNAP2X2-2

Single-Sided Graphic

| Product Specifications |                          |
|------------------------|--------------------------|
| Display Dimensions     | 5'w x 5'h x 14"d         |
| Weight                 | 6 lbs.                   |
| Soft Case Dimensions   | 5.25"w x 32.5"h x 5.19"d |
| Box Dimensions         | 6"w x 33"h x 6"d         |

## **About This Product**

Our 3D Snap Series reinforce your everevolving branding with interchangeable graphic panels. Fabric panels attach to portable, lightweight frames in endless configurations.

Shipped with the fabric skins fully attached—the portable, lightweight display sets up in minutes. Graphics can be changed out in a snap—instantly refreshing your 3D display. Unique frames make use of super-strong magnets instead of hooks, making disassembly even easier.

## **Package Includes**

- (2) Skin A
- (2) Skin I
- (1) 2 x 2 aluminum frame 5' x 5'
- (1) Nylon bag