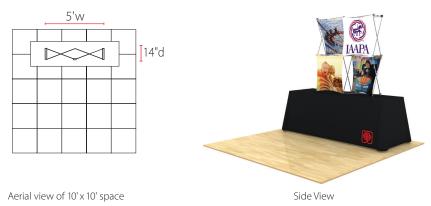

## 3D Snap 2x2 Table Top Display • 3DSNAP2X2-2

Single-Sided Graphic

| Product Specifications |                          |
|------------------------|--------------------------|
| Display Dimensions     | 5'w x 5'h x 14"d         |
| Weight                 | 6 lbs.                   |
| Soft Case Dimensions   | 5.25"w x 32.5"h x 5.19"d |
| Box Dimensions         | 6"w x 33"h x 6"d         |