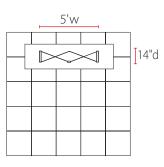

## Single-Sided Graphic

| Product Specifications |                          |
|------------------------|--------------------------|
| Display Dimensions     | 5'w x 5'h x 14"d         |
| Weight                 | 6 lbs.                   |
| Soft Case Dimensions   | 5.25"w x 32.5"h x 5.19"d |
| Box Dimensions         | 6"w x 33"h x 6"d         |

Aerial view of 10' x 10' space

Package Includes

(1) Skin P
(2) Skin I
(1) 2' x 2 aluminum frame - 5' x 5'
(1) Nylon bag

**Optional Items** 