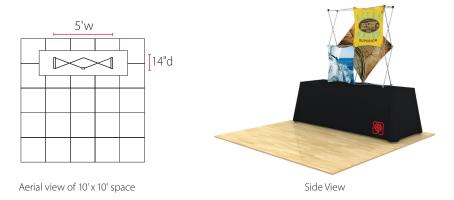

## 3D Snap 2x2 Table Top Display • 3DSNAP2X2-4

Single-Sided Graphic

| Product Specifications |                          |
|------------------------|--------------------------|
| Display Dimensions     | 5'w x 5'h x 14"d         |
| Actual Weight          | 6 lbs.                   |
| Soft Case Dimensions   | 5.25"w x 32.5"h x 5.19"d |
| Box Dimensions         | 6"w x 33"h x 6"d         |

Our 3D Snap Series reinforce your everevolving branding with interchangeable graphic panels. Fabric panels attach to portable, lightweight frames in endless configurations.

Shipped with the fabric skins fully attached—the portable, lightweight display sets up in minutes. Graphics can be changed out in a snap—instantly refreshing your 3D display. Unique frames make use of super-strong magnets instead of hooks, making disassembly even easier.