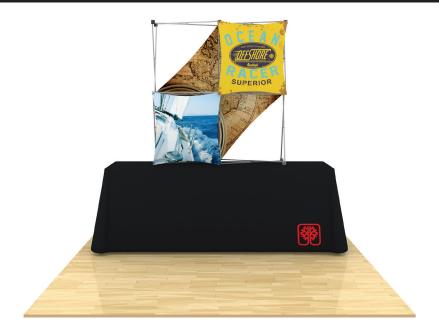

## 3D Snap 2x2 Table Top Display • 3DSNAP2X2-4

Single-Sided Graphic

| Product Specifications |                          |
|------------------------|--------------------------|
| Display Dimensions     | 5'w x 5'h x 14"d         |
| Actual Weight          | 6 lbs.                   |
| Soft Case Dimensions   | 5.25"w x 32.5"h x 5.19"d |
| Box Dimensions         | 6"w x 33"h x 6"d         |

Our 3D Snap Series reinforce your everevolving branding with interchangeable graphic panels. Fabric panels attach to portable, lightweight frames in endless configurations.

Shipped with the fabric skins fully attached—the portable, lightweight display sets up in minutes. Graphics can be changed out in a snap—instantly refreshing your 3D display. Unique frames make use of super-strong magnets instead of hooks, making disassembly even easier.

## **Package Includes**

- (1) Skin P
- (2) Skin A
- (1) 2 x 2 aluminum frame 5' x 5'
- (1) Nylon bag