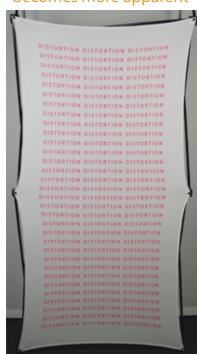

5" in - least amount of distortion

3" in - distortion becomes more apparent

1" in - distortion very noticeable