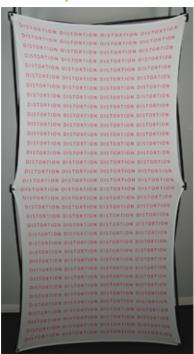

5" in - least amount of distortion

3" in - distortion becomes more apparent

1" in - distortion very noticeable