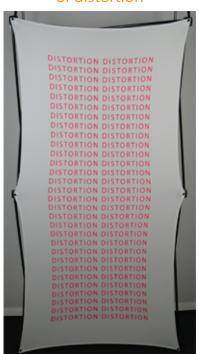

5" in - least amount of distortion

3" in - distortion becomes more apparent

1" in - distortion very noticeable