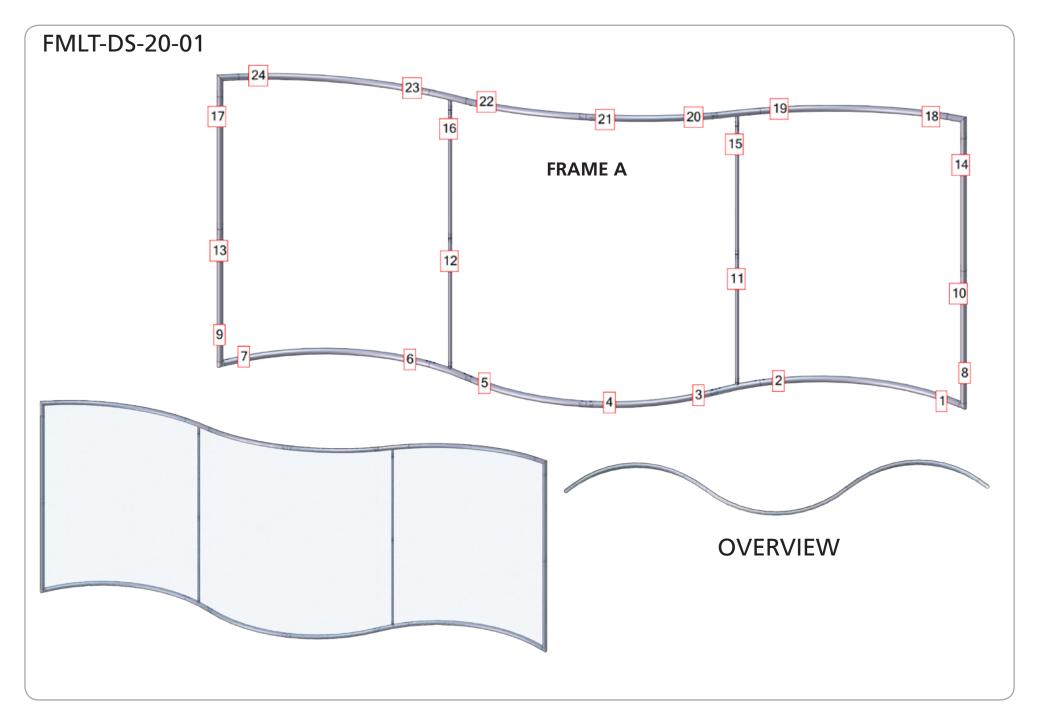

|
|                                                                                                                                                                                                   | additional information:                                                                                                   |
|                                                                                                                                                                                                   | Graphic material:<br>dye-sublimation zipper pillowcase fabric                                                             |



# **Included In Your Kit**



# **Included In Your Kit**



# **Exploded View**



# **Labeling Diagram**



# **Connection Methods**



### Connection Method 4: Tube Clamps



Be sure to fully assemble all frames before using clamps. With the clamp unlocked, place one tube of the first frame into the mouth of the clamp. Place the second tube (if applicable) into the second mouth of the clamp. With both frame's tubes in the clamp, be sure to lock securely, but do not overtighten.

# **Kit Assembly**

Step by Step









### Step 2.

Fit graphic A onto Frame A. For ease of installation, pull the fabric cover over the top of the frame while the frame rests flat on the floor. Zip to enclose.

Zipper located on the bottom of Graphic A





### Your FIRST AND ONLY choice for trade show displays since 1994.