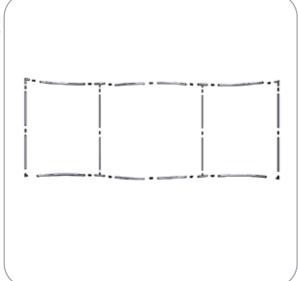

| Graphic material:<br>dye-sublimation zipper pillowcase fabric                                                             |



# **Included In Your Kit**



# **Included In Your Kit**



# **Exploded View**



# **Labeling Diagram**



# **Connection Methods**



### Connection Method 4: Tube Clamps



Be sure to fully assemble all frames before using clamps. With the clamp unlocked, place one tube of the first frame into the mouth of the clamp. Place the second tube (if applicable) into the second mouth of the clamp. With both frame's tubes in the clamp, be sure to lock securely, but do not overtighten.

# **Kit Assembly**

Step by Step









### Step 2.

Fit graphic A onto Frame A. For ease of installation, pull the fabric cover over the top of the frame while the frame rests flat on the floor. Zip to enclose.

Zipper located on the bottom of Graphic A





### Your FIRST AND ONLY choice for trade show displays since 1994.