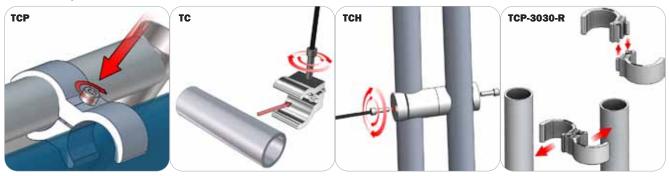

# **Connection Methods**

### Connection Method 4: Tube Clamps

Be sure to fully assemble all frames before using clamps. With the clamp unlocked, place one tube of the first frame into the mouth of the clamp. Place the second tube (if applicable) into the second mouth of the clamp. With both frame's tubes in the clamp, be sure to lock securely, but do not overtighten.