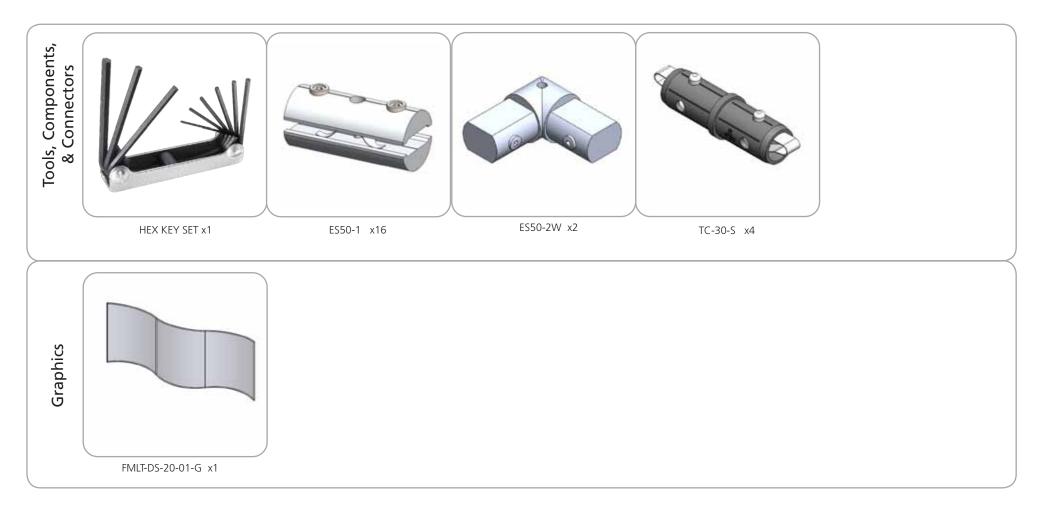

|
|                                                                                                                                                                                                   | additional information:                                                                                                   |
|                                                                                                                                                                                                   | Graphic material:<br>dye-sublimation zipper pillowcase fabric                                                             |



# **Included In Your Kit**



# **Included In Your Kit**



# **Exploded View**



# **Labeling Diagram**



# **Connection Methods**



### Connection Method 4: Tube Clamps



Be sure to fully assemble all frames before using clamps. With the clamp unlocked, place one tube of the first frame into the mouth of the clamp. Place the second tube (if applicable) into the second mouth of the clamp. With both frame's tubes in the clamp, be sure to lock securely, but do not overtighten.

# **Kit Assembly**

Step by Step









### Step 2.

Fit graphic A onto Frame A. For ease of installation, pull the fabric cover over the top of the frame while the frame rests flat on the floor. Zip to enclose.

Zipper located on the bottom of Graphic A





### Your FIRST AND ONLY choice for trade show displays since 1994.