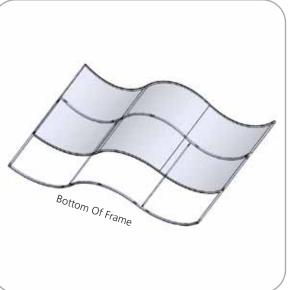

|



# **Included In Your Kit**



# **Included In Your Kit**



# **Exploded View**



# **Labeling Diagram**



# **Connection Methods**



### Connection Method 4: Tube Clamps



Be sure to fully assemble all frames before using clamps. With the clamp unlocked, place one tube of the first frame into the mouth of the clamp. Place the second tube (if applicable) into the second mouth of the clamp. With both frame's tubes in the clamp, be sure to lock securely, but do not overtighten.

# **Kit Assembly**

Step by Step









### Step 2.

Fit graphic A onto Frame A. For ease of installation, pull the fabric cover over the top of the frame while the frame rests flat on the floor. Zip to enclose.

Zipper located on the bottom of Graphic A





### Your FIRST AND ONLY choice for trade show displays since 1994.