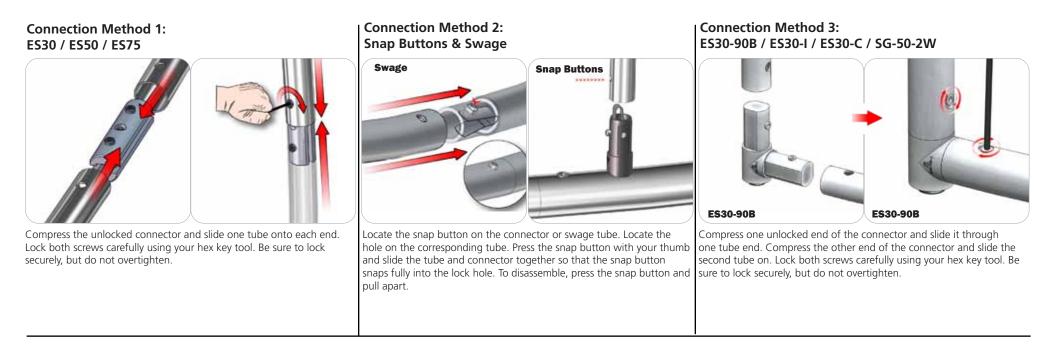

|
|                                                                                                                                                                                                   | additional information:                                                                                                   |
|                                                                                                                                                                                                   | Graphic material:<br>dye-sublimation zipper pillowcase fabric                                                             |



# **Included In Your Kit**



# **Included In Your Kit**



# **Exploded View**



# **Labeling Diagram**



# **Connection Methods**



### Connection Method 4: Tube Clamps



Be sure to fully assemble all frames before using clamps. With the clamp unlocked, place one tube of the first frame into the mouth of the clamp. Place the second tube (if applicable) into the second mouth of the clamp. With both frame's tubes in the clamp, be sure to lock securely, but do not overtighten.

# **Kit Assembly**

Step by Step









### Step 2.

Fit graphic A onto Frame A. For ease of installation, pull the fabric cover over the top of the frame while the frame rests flat on the floor. Zip to enclose.

Zipper located on the bottom of Graphic A





### Your FIRST AND ONLY choice for trade show displays since 1994.