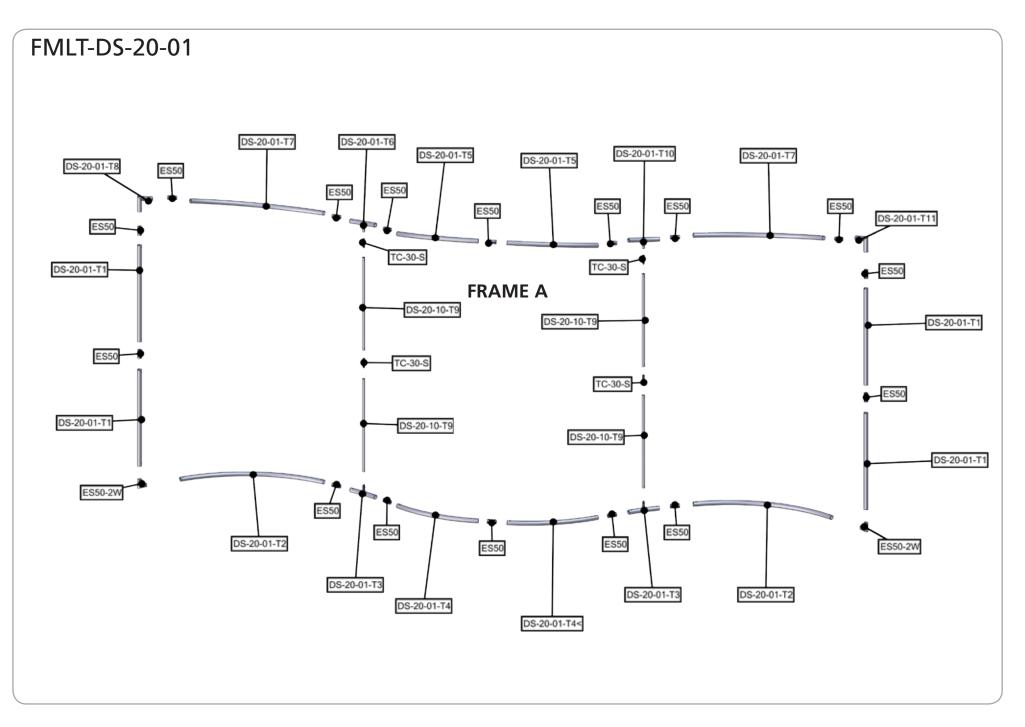

|
|                                                                                                                                                                                                   | additional information:                                                                                                   |
|                                                                                                                                                                                                   | Graphic material:<br>dye-sublimation zipper pillowcase fabric                                                             |



# **Included In Your Kit**



# **Included In Your Kit**



# **Exploded View**



# **Labeling Diagram**



# **Connection Methods**



### Connection Method 4: Tube Clamps



Be sure to fully assemble all frames before using clamps. With the clamp unlocked, place one tube of the first frame into the mouth of the clamp. Place the second tube (if applicable) into the second mouth of the clamp. With both frame's tubes in the clamp, be sure to lock securely, but do not overtighten.

# **Kit Assembly**

Step by Step









### Step 2.

Fit graphic A onto Frame A. For ease of installation, pull the fabric cover over the top of the frame while the frame rests flat on the floor. Zip to enclose.

Zipper located on the bottom of Graphic A





### Your FIRST AND ONLY choice for trade show displays since 1994.