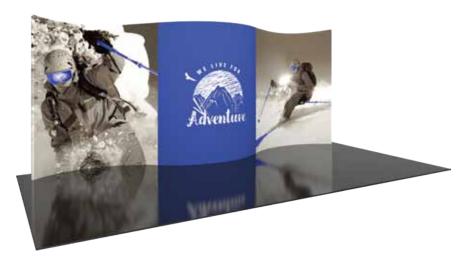

# Formulate Designer Series 20' Backwall - Kit 01

#### FMLT-DS-20-01

Formulate<sup>®</sup> Designer Series 20ft displays have unique stylistic features and shapes, are portable and easy to assemble. The aluminum tube frame features snap-buttons and/ or spigot connectors and zipper pillowcase fabric graphics. All displays come in portable, wheeled transit cases. Simply pull the pillowcase fabric graphic(s) over the frame and zip.

### features and benefits:

- Premium aluminum tube frames with snap
- button / spigot assembly
- Easy to store and ship
- Quick to set up

- Zipper pillowcase fabric graphic
- Lifetime limited hardware warranty against manufacturer defects

### dimensions:

| Hardware                                                                                                                                                                                          | Graphic                                                                                                                   |
|---------------------------------------------------------------------------------------------------------------------------------------------------------------------------------------------------|---------------------------------------------------------------------------------------------------------------------------|
| Assembled unit:<br>226.4" w x 96"h x 29.33" d<br>5751mm(w) x 2436mm(h) x 745mm(d)<br>Approximate weight with cases:<br>128 lbs / 58.1kgs                                                          | Refer to related graphic template for<br>more information.<br>Visit:<br>www.exhibitors-handbook.com/<br>graphic-templates |
| Shipping<br>Packing case(s):<br>2 OCE Cases<br>Shipping dimensions:                                                                                                                               |                                                                                                                           |
| OCE: Expandable case length (I) may vary<br>40" - 66"l x 18"h x 18"d<br>1016mm-1677mm(I) x 458mm(h) x 458mm(d)<br>Approximate shipping weight<br>(includes cases & graphics):<br>150 lbs / 68 kgs |                                                                                                                           |
|                                                                                                                                                                                                   | additional information:                                                                                                   |
|                                                                                                                                                                                                   | Graphic material:<br>dye-sublimation zipper pillowcase fabric                                                             |