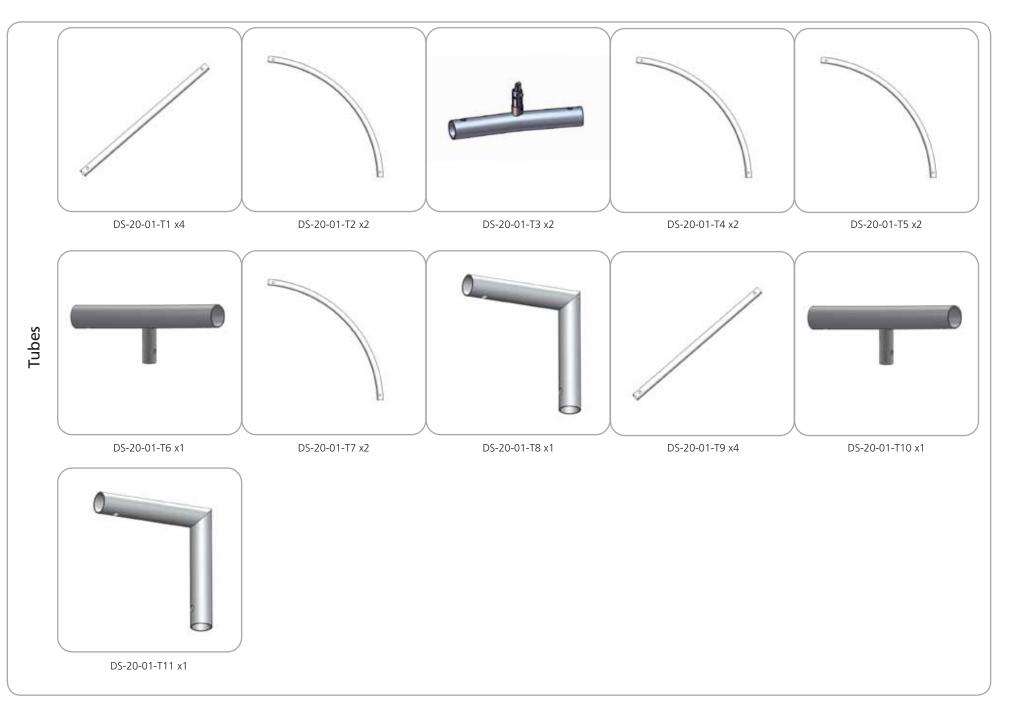

|
|                                                                                                                                                                                                   | additional information:                                                                                                   |
|                                                                                                                                                                                                   | Graphic material:<br>dye-sublimation zipper pillowcase fabric                                                             |



# **Included In Your Kit**



# **Included In Your Kit**



# **Exploded View**



# **Labeling Diagram**



# **Connection Methods**



### Connection Method 4: Tube Clamps



Be sure to fully assemble all frames before using clamps. With the clamp unlocked, place one tube of the first frame into the mouth of the clamp. Place the second tube (if applicable) into the second mouth of the clamp. With both frame's tubes in the clamp, be sure to lock securely, but do not overtighten.

# **Kit Assembly**

Step by Step









### Step 2.

Fit graphic A onto Frame A. For ease of installation, pull the fabric cover over the top of the frame while the frame rests flat on the floor. Zip to enclose.

Zipper located on the bottom of Graphic A





### Your FIRST AND ONLY choice for trade show displays since 1994.