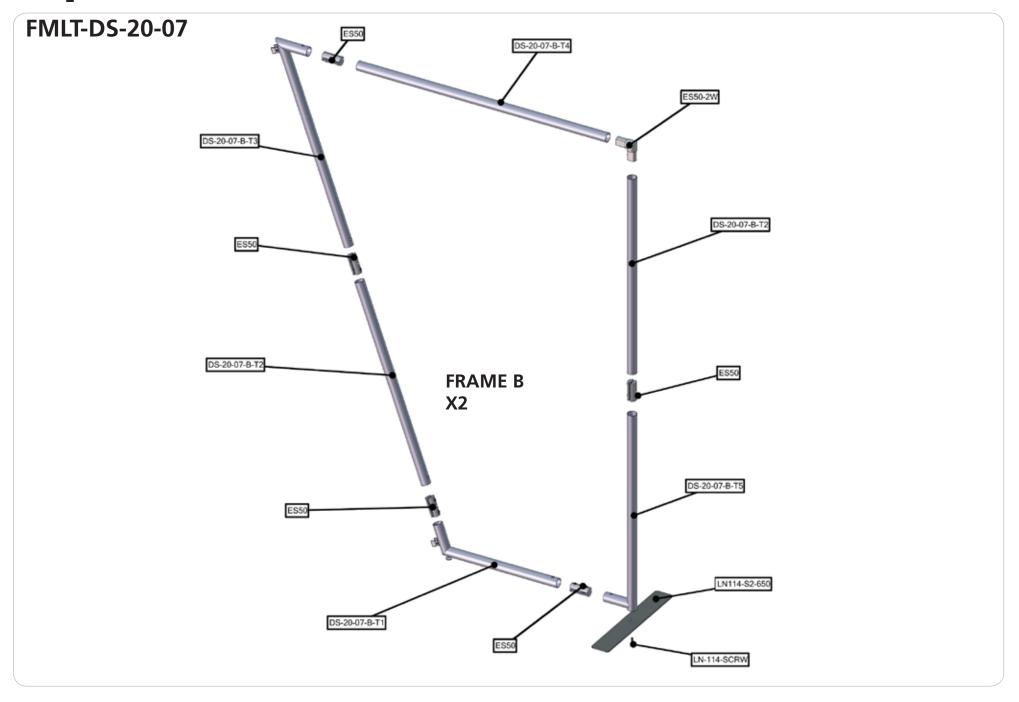

# **Included In Your Kit**

#### Step 1.

Gather the components necessary for assembling both Frame A frames and lay them flat on the floor. Assemble in the order the Labeling Diagram instructs.

Please reference Connection Method 2 for more details

#### Step 3.

Gather the components necessary for assembling both Frame B and lay them flat on the floor. Assemble in the order the Labeling Diagram instructs.

Please reference Connection Method 1 and 3 more details