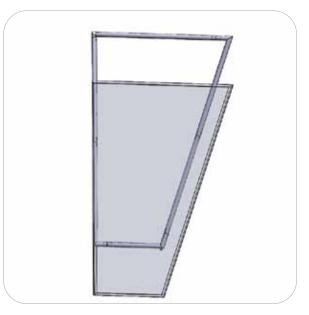

more details





#### Step 2.

With Frame A laying flat on the floor, locate your pillowcase A graphic. With the pillowcase unzipped, encase Frame A by covering the frame from Bottom to Top. Repeat this step with graphic E onto your second Frame A.

Zipper located to the top of Graphic A & E





#### Step 3.

Gather the components necessary for assembling both Frame B and lay them flat on the floor. Assemble in the order the Labeling Diagram instructs.

Please reference Connection Method 1 and 3 more details





#### Step 4.

With Frame B laying flat on the floor, locate your pillowcase B graphic. With the pillowcase unzipped, encase Frame B by covering the frame from Bottom to Top. Repeat this step with graphic D onto your second Frame B.

Zipper located to the top of Graphic B & D





# **Kit Assembly**

#### Step by Step

#### Step 5.

Gather both LN114-S2-650 assemblies, and 2 LN114 screws. Attach the foot to the straight side of both Frame Bs.





#### Step 6.

Gather the components necessary for assembling Frame C and lay them flat on the floor. Assemble in the order the Labeling Diagram instructs.

Please reference Connection Methods 1 and 2 for more details





#### Step 7.

With Frame C laying flat on the floor, locate your pillowcase A graphic. With the pillowcase unzipped, encase Frame C by covering the frame from top to bottom.

Zipper located to the bottom of Graphic C





#### Step 8.

Attach your frames, making sure to tighten the clamps that connect frames.





# **Kit Assembly**

#### Step by Step

#### Step 9.

Position your PM3S2-MK monitor kiosk