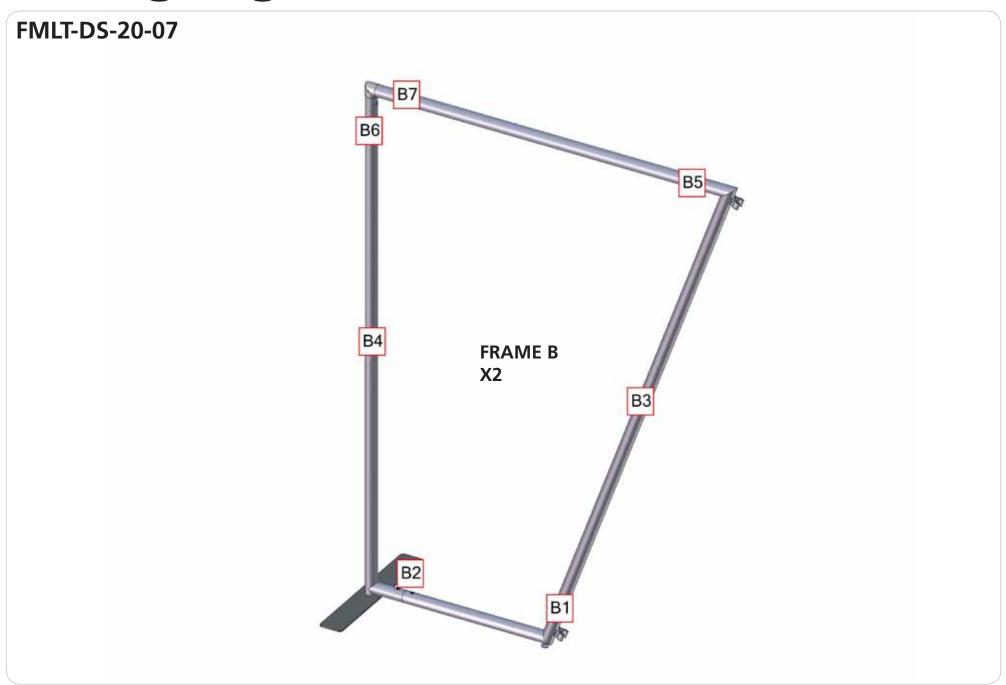

# **Labeling Diagram**

FMLT-DS-20-07 A16 **FRAME A X2** 

# **Labeling Diagram**

#### Step 3.

Gather the components necessary for assembling both Frame B and lay them flat on the floor. Assemble in the order the Labeling Diagram instructs.

Please reference Connection Method 1 and 3 more details