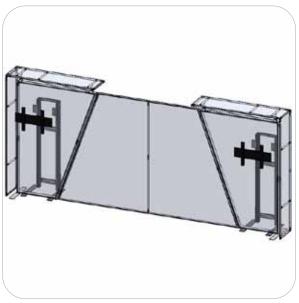

#### Step 6.

Gather the components necessary for assembling Frame C and lay them flat on the floor. Assemble in the order the Labeling Diagram instructs.

Please reference Connection Methods 1 and 2 for more details





#### Step 7.

With Frame C laying flat on the floor, locate your pillowcase A graphic. With the pillowcase unzipped, encase Frame C by covering the frame from top to bottom.

Zipper located to the bottom of Graphic C





#### Step 8.

Attach your frames, making sure to tighten the clamps that connect frames.





# **Kit Assembly**

#### Step by Step

#### Step 9.

Position your PM3S2-MK monitor kiosk behind both Frame B. Push the arms of the kiosk through the holes of the graphic. Attach your monitor bracket to the protruding arms on the front side of the graphic.





### Your FIRST AND ONLY choice for trade show displays since 1994.

# 

#### **BANNER STANDS**



# TRADE SHOW DISPLAYS



Affordable Displays.com



Partnering together to perfectly present your image.