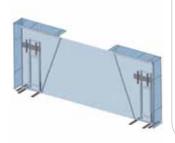

step with graphic D onto your second Frame B.

Zipper located to the top of Graphic B & D





# **Kit Assembly**

#### Step by Step

#### Step 5.

Gather both LN114-S2-650 assemblies, and 2 LN114 screws. Attach the foot to the straight side of both Frame Bs.





#### Step 6.

Gather the components necessary for assembling Frame C and lay them flat on the floor. Assemble in the order the Labeling Diagram instructs.

Please reference Connection Methods 1 and 2 for more details





#### Step 7.

With Frame C laying flat on the floor, locate your pillowcase A graphic. With the pillowcase unzipped, encase Frame C by covering the frame from top to bottom.

Zipper located to the bottom of Graphic C





#### Step 8.

Attach your frames, making sure to tighten the clamps that connect frames.





# **Kit Assembly**

#### Step by Step

#### Step 9.

Position your PM3S2-MK monitor kiosk behind both Frame B. Push the arms of the kiosk through the holes of the graphic. Attach your monitor bracket to the protruding arms on the front side of the graphic.





### Your FIRST AND ONLY choice for trade show displays since 1994.

# 

#### **BANNER STANDS**



# TRADE SHOW DISPLAYS



Affordable Displays.com



Partnering together to perfectly present your image.