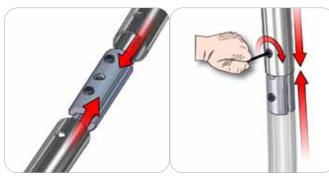

## Connection Method 1: ES30 / ES50 / ES75

Compress the unlocked connector and slide one tube onto each end. Lock both screws carefully using your hex key tool. Be sure to lock securely, but do not overtighten.