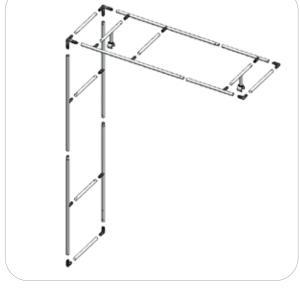

one tube end. Compress the other end of the connector and slide the second tube on. Lock both screws carefully using your hex key tool. Be sure to lock securely, but do not overtighten.

## Connection Method 4: Tube Clamps



Be sure to fully assemble all frames before using clamps. With the clamp unlocked, place one tube of the first frame into the mouth of the clamp. Place the second tube (if applicable) into the second mouth of the clamp. With both frame's tubes in the clamp, be sure to lock securely, but do not overtighten.

# **Kit Assembly**

#### Step by Step

#### Step 1.

Gather the components necessary for assembling both Frame A frames and lay them flat on the floor. Assemble in the order the Labeling Diagram instructs.

Please reference Connection Method 2 for more details





#### Step 2.

With Frame A laying flat on the floor, locate your pillowcase A graphic. With the pillowcase unzipped, encase Frame A by covering the frame from Bottom to Top. Repeat this step with graphic E onto your second Frame A.

Zipper located to the top of Graphic A & E





#### Step 3.

Gather the components necessary for assembling both Frame B and lay them flat on the floor. Assemble in the order the Labeling Diagram instructs.

Please reference Connection Method 1 and 3 more details





#### Step 4.

With Frame B laying flat on the floor, locate your pillowcase B graphic. With the pillowcase unzipped, encase Frame B by covering the frame from Bottom to Top. Repeat this step with graphic D onto your second Frame B.

Zipper located to the top of Graphic B & D





# **Kit Assemb