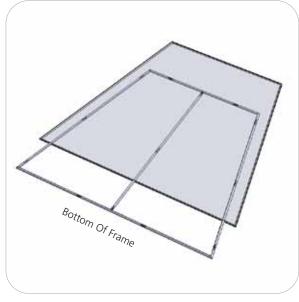

#### Step 2.

With Frame A laying flat on the floor, locate your pillowcase A graphic. With the pillowcase unzipped, encase Frame A by covering the frame from Bottom to Top. Repeat this step with graphic E onto your second Frame A.

Zipper located to the top of Graphic A & E