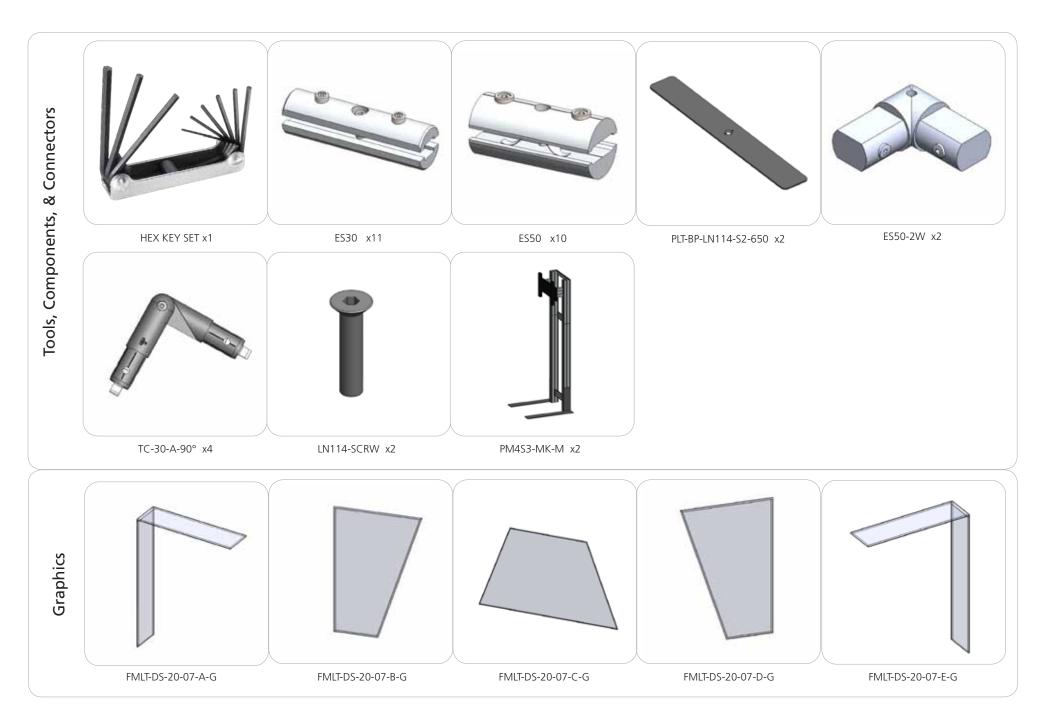

|                                                                                                                  |

Packing case(s): 5 OCE

Shipping dimensions: OCE: Expandable case length (I) may vary 40" - 66" | x 18" h x 18" d 1016mm-1677mm(l) x 458mm(h) x 458mm(d)

Approximate total shipping weight (includes cases & graphics): 399 lbs / 180.9 kgs

#### additional information:

Graphic material: dye-sublimation zipper pillowcase fabric





# **Included In Your Kit**



# **Included In Your Kit**



# **Exploded View**



# **Exploded View**



# **Exploded View**



# **Labeling Diagram**

FMLT-DS-20-07 A16 **FRAME A X2** 

# **Labeling Diagram**



# **Labeling Diagram**



## **Connection Methods**

## Connection Method 1: ES30 / ES50 / ES75



Compress the unlocked connector and slide one tube onto each end. Lock both screws carefully using your hex key tool. Be sure to lock securely, but do not overtighten.

## **Connection Method 2: Snap Buttons & Swage**



Locate the snap button on the connector or swage tube. Locate the hole on the corresponding tube. Press the snap button with your thumb and slide the tube and connector together so that the snap button snaps fully into the lock hole. To disassemble, press the snap button and pull apart.

## Co