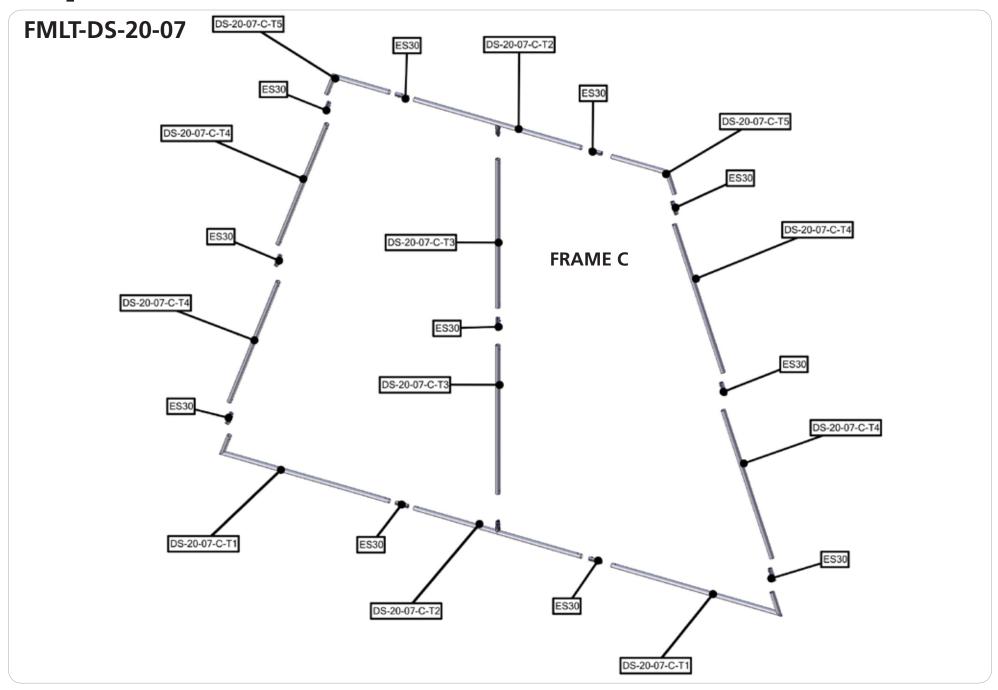

# **Exploded View**

#### Step 6.

Gather the components necessary for assembling Frame C and lay them flat on the floor. Assemble in the order the Labeling Diagram instructs.

Please reference Connection Methods 1 and 2 for more details