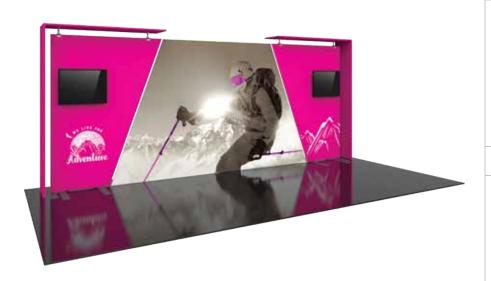

## Formulate Designer Series 20' Backwall - Kit 07

#### FMLT-DS-20-07

Formulate® Designer Series 20ft displays have unique stylistic features and shapes, are portable and easy to assemble. The aluminum tube frame features snap-buttons and zipper pillowcase fabric graphics. All displays come in portable, wheeled transit cases. Simply pull the pillowcase fabric graphic over the frame and zip.

#### features and benefits:

- Premium aluminum tube frames with spigot and snap button assembly
- Easy to store and ship
- Quick to set up
- Weighted feet for added stability

- Zipper pillowcase fabric graphic
- Kit includes: monitor kiosk featuring a medium monitor mount, can hold 32-55" monitor / max weight 40lbs
- Lifetime limited hardware warranty against manufacturer defects

#### dimensions:

| difference of the second of th |                                                                                                                  |
|--------------------------------------------------------------------------------------------------------------------------------------------------------------------------------------------------------------------------------------------------------------------------------------------------------------------------------------------------------------------------------------------------------------------------------------------------------------------------------------------------------------------------------------------------------------------------------------------------------------------------------------------------------------------------------------------------------------------------------------------------------------------------------------------------------------------------------------------------------------------------------------------------------------------------------------------------------------------------------------------------------------------------------------------------------------------------------------------------------------------------------------------------------------------------------------------------------------------------------------------------------------------------------------------------------------------------------------------------------------------------------------------------------------------------------------------------------------------------------------------------------------------------------------------------------------------------------------------------------------------------------------------------------------------------------------------------------------------------------------------------------------------------------------------------------------------------------------------------------------------------------------------------------------------------------------------------------------------------------------------------------------------------------------------------------------------------------------------------------------------------------|------------------------------------------------------------------------------------------------------------------|
| Hardware                                                                                                                                                                                                                                                                                                                                                                                                                                                                                                                                                                                                                                                                                                                                                                                                                                                                                                                                                                                                                                                                                                                                                                                                                                                                                                                                                                                                                                                                                                                                                                                                                                                                                                                                                                                                                                                                                                                                                                                                                                                                                                                       | Graphic                                                                                                          |
| Assembled unit:<br>224.57"w x 96"h x 31.54"d<br>5704mm(w) x 2438mm(h) x 801mm(d)<br>Approximate weight with cases:<br>368 lbs / 166.9 kgs                                                                                                                                                                                                                                                                                                                                                                                                                                                                                                                                                                                                                                                                                                                                                                                                                                                                                                                                                                                                                                                                                                                                                                                                                                                                                                                                                                                                                                                                                                                                                                                                                                                                                                                                                                                                                                                                                                                                                                                      | Refer to related graphic template for more information.  Visit:  www.exhibitors-handbook.com/  graphic-templates |
| Shipping                                                                                                                                                                                                                                                                                                                                                                                                                                                                                                                                                                                                                                                                                                                                                                                                                                                                                                                                                                                                                                                                                                                                                                                                                                                                                                                                                                                                                                                                                                                                                                                                                                                                                                                                                                                                                                                                                                                                                                                                                                                                                                                       |                                                                                                                  |