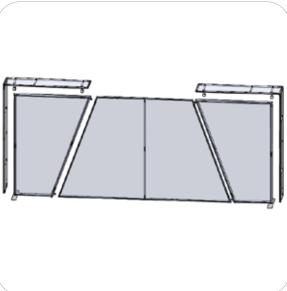

#### Step 8.

Attach your frames, making sure to tighten the clamps that connect frames.

#### Step 9.

Position your PM3S2-MK monitor kiosk behind both Frame B. Push the arms of the kiosk through the holes of the graphic. Attach your monitor bracket to the protruding arms on the front side of the graphic.