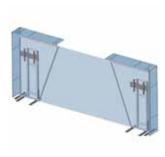

#### Step 6.

Gather the components necessary for assembling Frame C and lay them flat on the floor. Assemble in the order the Labeling Diagram instructs.

Please reference Connection Methods 1 and 2 for more details





#### Step 7.

With Frame C laying flat on the floor, locate your pillowcase A graphic. With the pillowcase unzipped, encase Frame C by covering the frame from top to bottom.

Zipper located to the bottom of Graphic C





#### Step 8.

Attach your frames, making sure to tighten the clamps that connect frames.





# **Kit Assembly**

#### Step by Step

#### Step 9.

Position your PM3S2-MK monitor kiosk behind both Frame B. Push the arms of the kiosk through the holes of the graphic. Attach your monitor bracket to the protruding arms on the front side of the graphic.





### Your FIRST AND ONLY choice for trade show displays since 1994.

# 

#### **BANNER STANDS**



# TRADE SHOW DISPLAYS



Affordable Displays.com



Partnering together to perfectly present your image.