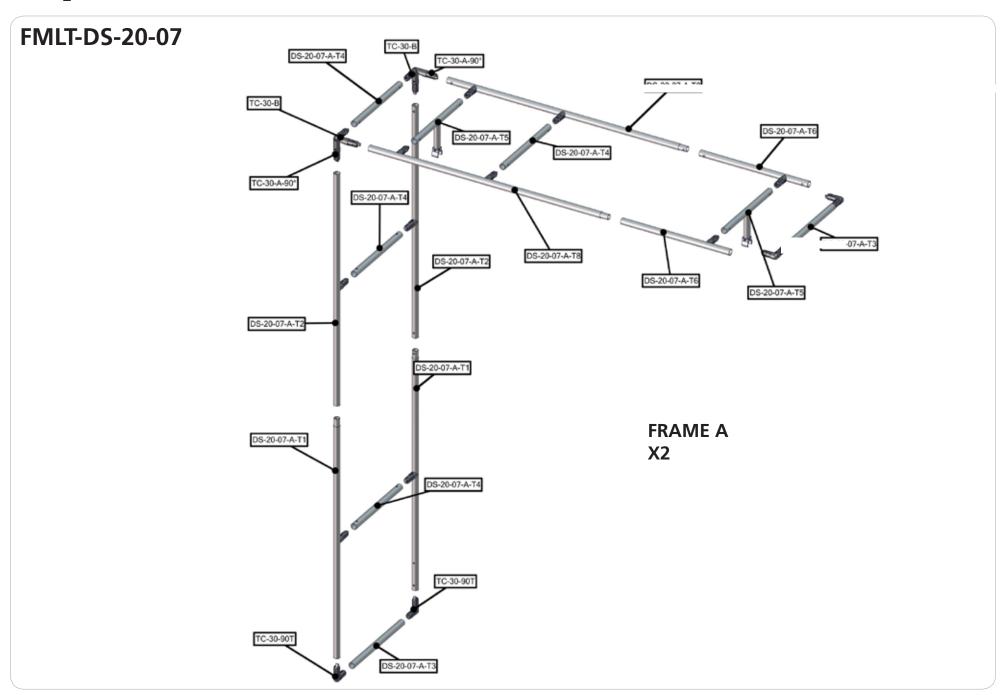

# **Labeling Diagram**

FMLT-DS-20-07 A16 **FRAME A X2** 

# **Labeling Diagram**