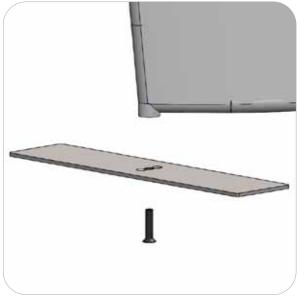

#### Step 5.

Gather both LN114-S2-650 assemblies, and 2 LN114 screws. Attach the foot to the straight side of both Frame Bs.