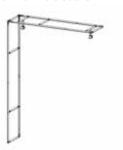

gh one tube end. Compress the other end of the connector and slide the second tube on. Lock both screws carefully using your hex key tool. Be sure to lock securely, but do not overtighten.

## Connection Method 4: Tube Clamps



Be sure to fully assemble all frames before using clamps. With the clamp unlocked, place one tube of the first frame into the mouth of the clamp. Place the second tube (if applicable) into the second mouth of the clamp. With both frame's tubes in the clamp, be sure to lock securely, but do not overtighten.

# **Kit Assembly**

#### Step by Step

#### Step 1.

Gather the components necessary for assembling both Frame A frames and lay them flat on the floor. Assemble in the order the Labeling Diagram instructs.

Please reference Connection Method 2 for more details





#### Step 2.

With Frame A laying flat on the floor, locate your pillowcase A graphic. With the pillowcase unzipped, encase Frame A by covering the frame from Bottom to Top. Repeat this step with graphic E onto your second Frame A.

Zipper located to the top of Graphic A & E





#### Step 3.

Gather the components necessary for assembling both Frame B and lay them flat on the floor. Assemble in the order the Labeling Diagram instructs.

Please reference Connection Method 1 and 3 more details





#### Step 4.

With Frame B laying flat on the floor, locate your pillowcase B graphic. With the pillowcase unzipped, encase Frame B by covering the frame from Bottom to Top. Repeat this step with graphic D onto your second Frame B.

Zipper located to the top of Graphic B & D





# **Kit Asse