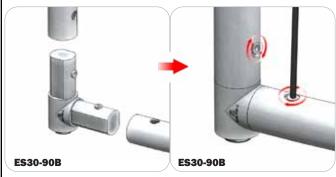

## Connection Method 3: ES30-90B / ES30-I / ES30-C

Compress one unlocked end of the connector and slide it through one tube end. Compress the other end of the connector and slide the second tube on. Lock both screws carefully using your hex key tool. Be sure to lock securely, but do not overtighten.