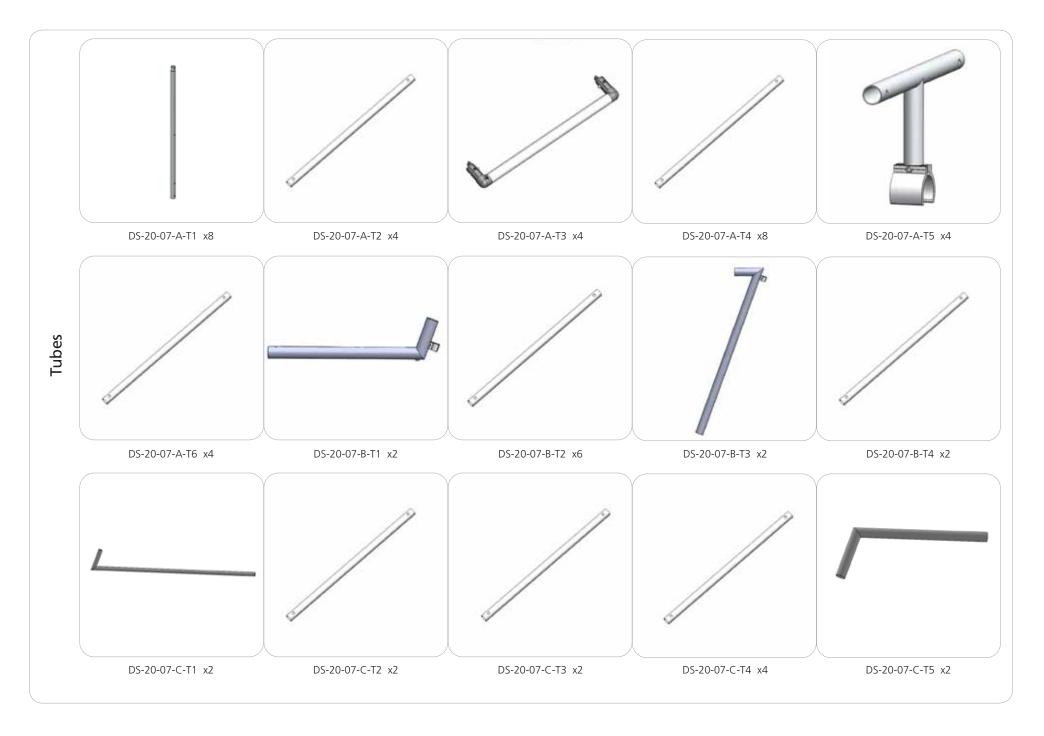

|                                                                                                                  |

Packing case(s): 5 OCE

Shipping dimensions: OCE: Expandable case length (I) may vary 40" - 66" | x 18" h x 18" d 1016mm-1677mm(l) x 458mm(h) x 458mm(d)

Approximate total shipping weight (includes cases & graphics): 399 lbs / 180.9 kgs

#### additional information:

Graphic material: dye-sublimation zipper pillowcase fabric





# **Included In Your Kit**



# **Included In Your Kit**



# **Exploded View**



# **Exploded View**



# **Exploded View**



# **Labeling Diagram**

FMLT-DS-20-07 A16 **FRAME A X2** 

# **Labeling Diagram**



# **Labeling Diagram**



## **Connection Methods**

## Connection Method 1: ES30 / ES50 / ES75



Compress the unlocked connector and slide one tube onto each end. Lock both screws carefully using your hex key tool. Be sure to lock securely, but do not overtighten.

## **Connection Method 2: Snap Buttons & Swage**



Locate the snap button on the connector or swage tube. Locate the hole on the corresponding tube. Press the snap button with your thumb and slide the tube and connector together so that the snap button snaps fully into the lock hole. To disassemble, press the snap button and pull apart.

## Connection Method 3: ES30-90B /