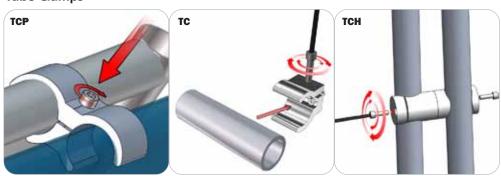

## Connection Method 4: Tube Clamps

Be sure to fully assemble all frames before using clamps. With the clamp unlocked, place one tube of the first frame into the mouth of the clamp. Place the second tube (if applicable) into the second mouth of the clamp. With both frame's tubes in the clamp, be sure to lock securely, but do not overtighten.