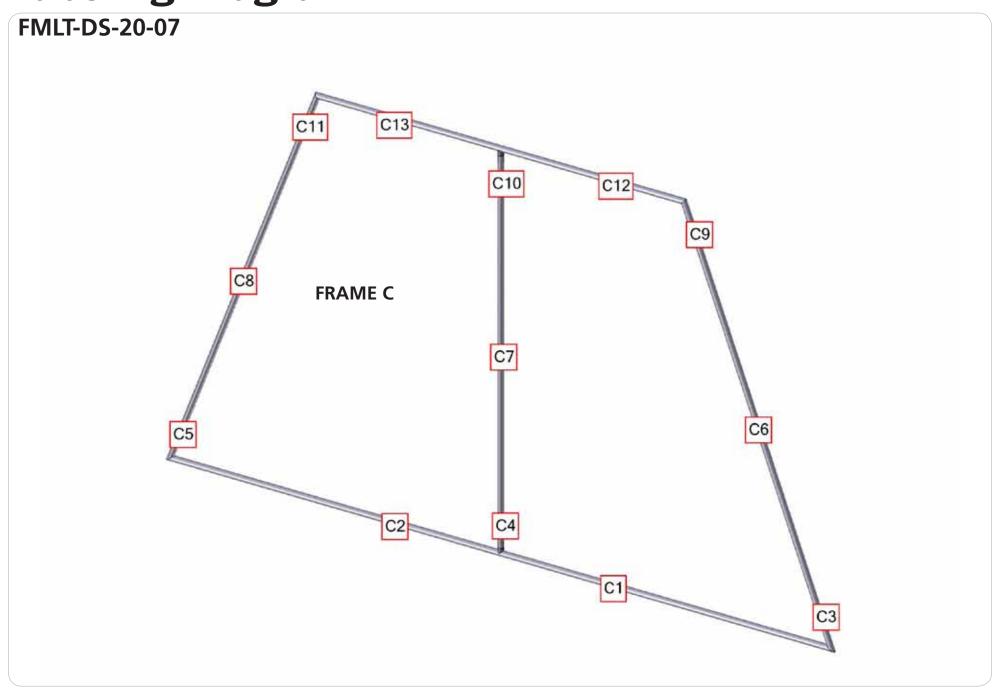

# **Labeling Diagram**

FMLT-DS-20-07 A16 **FRAME A X2** 

# **Labeling Diagram**

#### Step 6.

Gather the components necessary for assembling Frame C and lay them flat on the floor. Assemble in the order the Labeling Diagram instructs.

Please reference Connection Methods 1 and 2 for more details