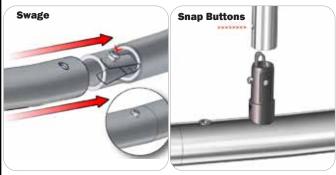

## **Connection Method 2: Snap Buttons & Swage**

Locate the snap button on the connector or swage tube. Locate the hole on the corresponding tube. Press the snap button with your thumb and slide the tube and connector together so that the snap button snaps fully into the lock hole. To disassemble, press the snap button and pull apart.